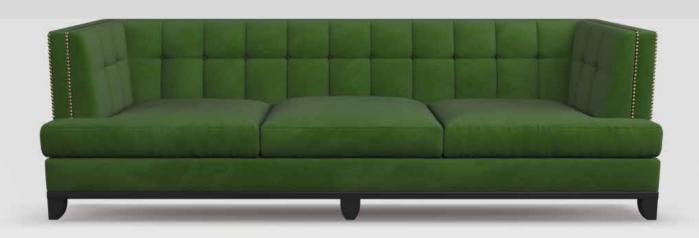

Our transitionally designed Seattle is crafted with extreme care and attention to detail, from the traditional studding to the delicately tufted backs, this range encompasses the time honoured craft of British Craftsmanship and design.

Our CNC Precision cut birch ply frames are fitted with solid timber rails on all load bearing areas, before a generous number of steel serpentine springs are attached using solid steel clips.

Only the finest quality foam grades are used to pad and shape the frame before our hand cut meticulously sewn covers are upholstered by a single upholsterer to ensure ownership pride and care can be taken on each piece.

## TECHNICAL INFORMATION

- · Detachable timber plinth
- · Piped reversible seat cushions
- · Stud detailing around arm and back border

**3 SEATER SOFA** 

H780mm W2000mm D850mm

H780mm W1700mm D850mm

ARMCHAIR