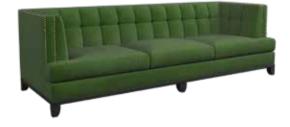

Our transitionally designed Seattle is crafted with extreme care and attention to detail, from the traditional studding to the delicately tufted backs, this range encompasses the time honoured craft of British Craftsmanship and design.

Our CNC Precision cut birch ply frames are fitted with solid timber rails on all load bearing areas, before a generous number of steel serpentine springs are attached using solid steel clips.

Only the finest quality foam grades are used to pad and shape the frame before our hand cut meticulously sewn covers are upholstered by a single upholsterer to ensure ownership pride and care can be taken on each piece.

## TECHNICAL INFORMATION

- · Detachable timber plinth
- · Piped reversible seat cushions
- · Stud detailing around arm and back border

**3 SEATER SOFA** 

H780mm W2000mm D850mm

H780mm W1700mm D850mm

ARMCHAIR