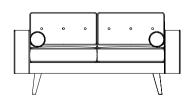

## TECHNICAL INFORMATION

- · Piping detail to arms, seats, backs.
- · Two piped bolsters
- · Detachable tapered legs

**3 SEATER SOFA** 

H780mm W2020mm D840mm

2.5 SEATER SOFA

H780mm W1800mm D840mm

**CORNER SOFA** 

H780mm W22700mm D22700mm

**2 SEATER SOFA** 

H780mm W1600mm D840mm

CHAIR

H780mm W2020mm D840mm