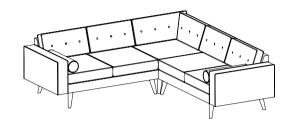

## TECHNICAL INFORMATION

- · Piping detail to arms, seats, backs.
- · Two piped bolsters
- · Detachable tapered legs

**3 SEATER SOFA** 

H780mm W2020mm D840mm

2.5 SEATER SOFA

H780mm W1800mm D840mm

**CORNER SOFA** 

H780mm W22700mm D22700mm

**2 SEATER SOFA** 

H780mm W1600mm D840mm

CHAIR

H780mm W2020mm D840mm