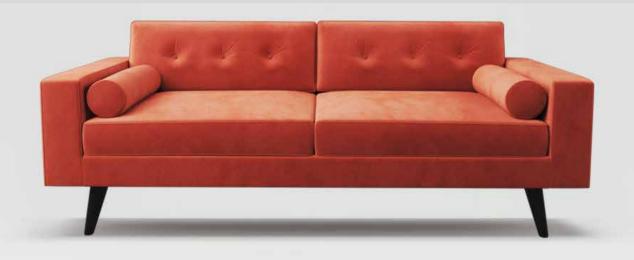

The Ohio brings and air of classic simplistic style to any setting, bold or subtle depending on fabric choice, comfort and quality are ever present on this fantastic range.

Our CNC Precision cut birch ply frames are fitted with solid timber rails on all load bearing areas, before a generous number of steel serpentine springs are attached using solid steel clips.

Only the finest quality foam grades are used to pad and shape the frame before our hand cut meticulously sewn covers are upholstered by a single upholsterer to ensure ownership pride and care can be taken on each piece.

## TECHNICAL INFORMATION

- · Piping detail to arms, seats, backs.
- · Two piped bolsters
- · Detachable tapered legs

**3 SEATER SOFA** 

H780mm W2020mm D840mm

2.5 SEATER SOFA

H780mm W1800mm D840mm

**CORNER SOFA** 