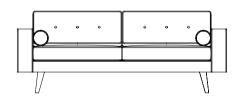

## TECHNICAL INFORMATION

- · Piping detail to arms, seats, backs.
- · Two piped bolsters
- · Detachable tapered legs

**3 SEATER SOFA** 

H780mm W2020mm D840mm

2.5 SEATER SOFA

H780mm W1800mm D840mm

**CORNER SOFA** 

H780mm W22700mm D22700mm

**2 SEATER SOFA** 

H780mm W1600mm D840mm

CHAIR

H780mm W2020mm D840mm