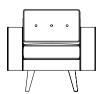

## TECHNICAL INFORMATION

- · Piping detail to arms, seats, backs.
- · Two piped bolsters
- · Detachable tapered legs

**3 SEATER SOFA** 

H780mm W2020mm D840mm

2.5 SEATER SOFA

H780mm W1800mm D840mm

**CORNER SOFA** 

H780mm W22700mm D22700mm

**2 SEATER SOFA** 

H780mm W1600mm D840mm

CHAIR

H780mm W2020mm D840mm