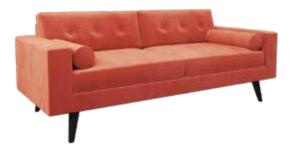

The Ohio brings and air of classic simplistic style to any setting, bold or subtle depending on fabric choice, comfort and quality are ever present on this fantastic range.

Our CNC Precision cut birch ply frames are fitted with solid timber rails on all load bearing areas, before a generous number of steel serpentine springs are attached using solid steel clips.

Only the finest quality foam grades are used to pad and shape the frame before our hand cut meticulously sewn covers are upholstered by a single upholsterer to ensure ownership pride and care can be taken on each piece.

## TECHNICAL INFORMATION

- · Piping detail to arms, seats, backs.
- · Two piped bolsters
- · Detachable tapered legs

**3 SEATER SOFA** 

H780mm W2020mm D840mm

2.5 SEATER SOFA

H780mm W1800mm D840mm

**CORNER SOFA** 