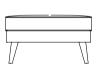

style to any setting, bold or subtle depending on fabric choice, comfort and quality are ever present on this fantastic range.

Our CNC Precision cut birch ply frames are fitted with solid timber rails on all load bearing areas, before a generous number of steel serpentine springs are attached using solid steel clips.

Only the finest quality foam grades are used to pad and shape the frame before our hand cut meticulously sewn covers are upholstered by a single upholsterer to ensure ownership pride and care can be taken on each piece.

## TECHNICAL INFORMATION

- · Piping detail to arms, seats, backs.
- · Two piped bolsters
- · Detachable tapered legs









**3 SEATER SOFA** 

H780mm W2020mm D840mm

2.5 SEATER SOFA

H780mm W1800mm D840mm

**CORNER SOFA** 

H780mm W22700mm D22700mm









**2 SEATER SOFA** 

H780mm W1600mm D840mm

CHAIR

H780mm W2020mm D840mm

## **FOOTSTOOL**

H440mm W800mm D650mm

## **2 SEATER CHAISE**

H780mm W1600mm D1645mm