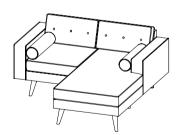

## TECHNICAL INFORMATION

- · Piping detail to arms, seats, backs.
- · Two piped bolsters
- · Detachable tapered legs

**3 SEATER SOFA** 

H780mm W2020mm D840mm

2.5 SEATER SOFA

H780mm W1800mm D840mm

**CORNER SOFA** 

H780mm W22700mm D22700mm

**2 SEATER SOFA** 

H780mm W1600mm D840mm

CHAIR

H780mm W2020mm D840mm

## **2 SEATER CHAISE**

H780mm W1600mm D1645mm