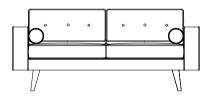

## TECHNICAL INFORMATION

- · Piping detail to arms, seats, backs.
- · Two piped bolsters
- · Detachable tapered legs

**3 SEATER SOFA** 

H780mm W2020mm D840mm

2.5 SEATER SOFA

H780mm W1800mm D840mm

**CORNER SOFA** 

H780mm W22700mm D22700mm

**2 SEATER SOFA** 

H780mm W1600mm D840mm

CHAIR

H780mm W2020mm D840mm