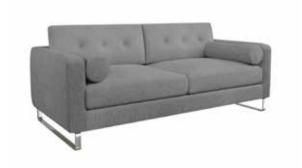

Simplicity in design coupled with quality and total comfort make the New Jersey a firm favourite. The design can be an inconspicuous addition or a real show stopper with a simple switch of fabric.

Our CNC Precision cut birch ply frames are fitted with solid timber rails on all load bearing areas, before a generous number of steel serpentine springs are attached using solid steel clips.

## TECHNICAL INFORMATION

- · Sleek detachable sled legs
- · Top stitch detail to arms, cushions, and backs
- · 2 top stitched bolster cushions
- · Reversible seat and back cushions

4 SEATER SOFA
H850mm W2400mm D900mm