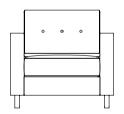

**3 SEATER SOFA** H850mm W2100mm D900mm

2 SEATER SOFA
H850mm W1800mm D900mm

**ARMCHAIR** H850mm W900mm D900mm

**FOOTSTOOL** H430mm W900mm D900mm