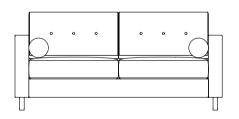

## TECHNICAL INFORMATION

- · Sleek detachable sled legs
- · Top stitch detail to arms, cushions, and backs
- · 2 top stitched bolster cushions
- · Reversible seat and back cushions

4 SEATER SOFA
H850mm W2400mm D900mm

**3 SEATER SOFA** H850mm W2100mm D900mm

2 SEATER SOFA
H850mm W1800mm D900mm

**ARMCHAIR** H850mm W900mm D900mm

**FOOTSTOOL** H430mm W900mm D900mm