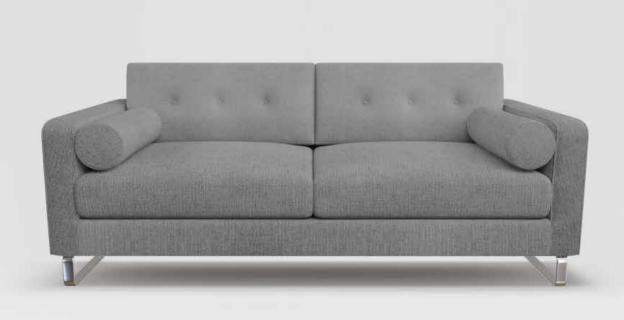

Simplicity in design coupled with quality and total comfort make the New Jersey a firm favourite. The design can be an inconspicuous addition or a real show stopper with a simple switch of fabric.

Our CNC Precision cut birch ply frames are fitted with solid timber rails on all load bearing areas, before a generous number of steel serpentine springs are attached using solid steel clips.

## TECHNICAL INFORMATION

- · Sleek detachable sled legs
- · Top stitch detail to arms, cushions, and backs
- · 2 top stitched bolster cushions
- · Reversible seat and back cushions

4 SEATER SOFA
H850mm W2400mm D900mm