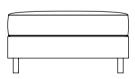

**3 SEATER SOFA** H850mm W2100mm D900mm

2 SEATER SOFA
H850mm W1800mm D900mm

**ARMCHAIR** H850mm W900mm D900mm

**FOOTSTOOL** H430mm W900mm D900mm